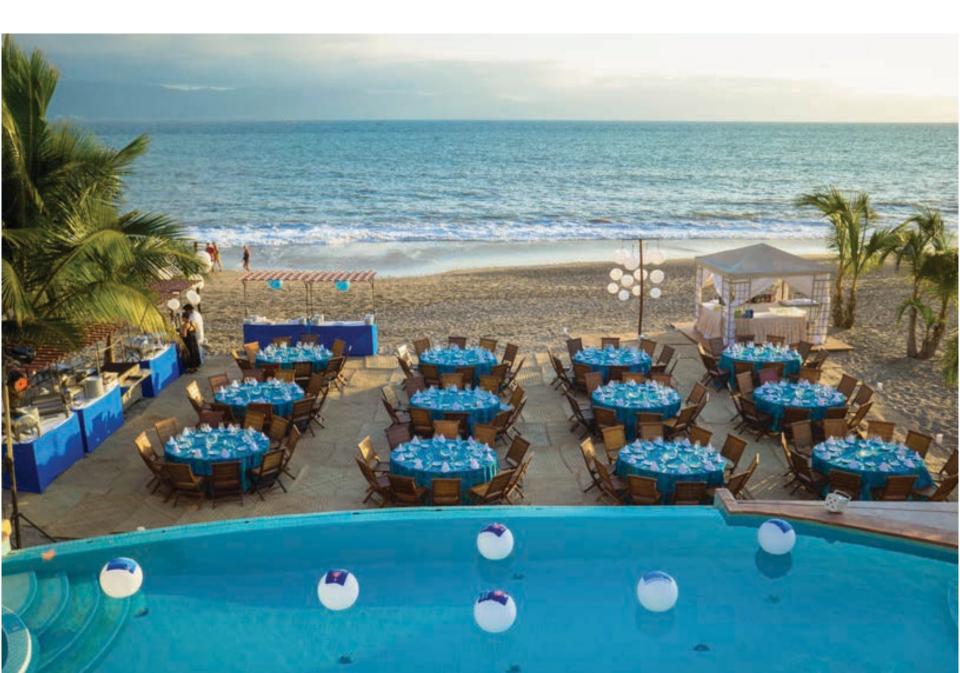

|
| Ocean Club Terrace          | 3,703          |        |       |        | N/A     |           |                    |           |                  |               | 170      | 120                           | 70                            |                   |
| Ocean Club / Beach          | 5,813          |        |       |        | N/A     |           |                    |           |                  |               | 300      | 250                           | 200                           |                   |

#### **Convention Center**



#### **Convention Center**



## Outdoor Venues | Emiliano Terrace | 2,379 sq. ft.



## Outdoor Venues | Pool Terrace | 4,736 sq. ft.



## Outdoor Venues | Botanical Garden | 7,320 sq. ft.



## Outdoor Venues | Beach Pool | 5,813 sq. ft.



# SPA

#### Spa | Steam room | Pressure shower | Jacuzzi



## Spa | 3 versatile interior suites | 4 outdoor cabins









#### **VELAS RESORTS FAM TRIP**

#### We are excited to invite you a **Velas Resorts Fam Trip** You'll enjoy **Mexico's most exciting destinations,** a long with the **most luxurious facilities**.

Includes luxury All-Inclusive accommodation and full service for you and a guest, round trip ground transportation to and from the airport, for three nights, one Spa treatment, one premium activity in the destination and lots of surprises.\*

You can choose any of the following dates at any of our Hotels:

| GRAN | ۱D ۱ | /EL | AS |
|------|------|-----|----|
| LOS  | CA   | BO  | S  |

31 / May - 03 / Jun 07 - 10 / Jun 26 - 29 / Jun 06 - 09 / Jun 20 - 23 / Jun 27 - 30 /