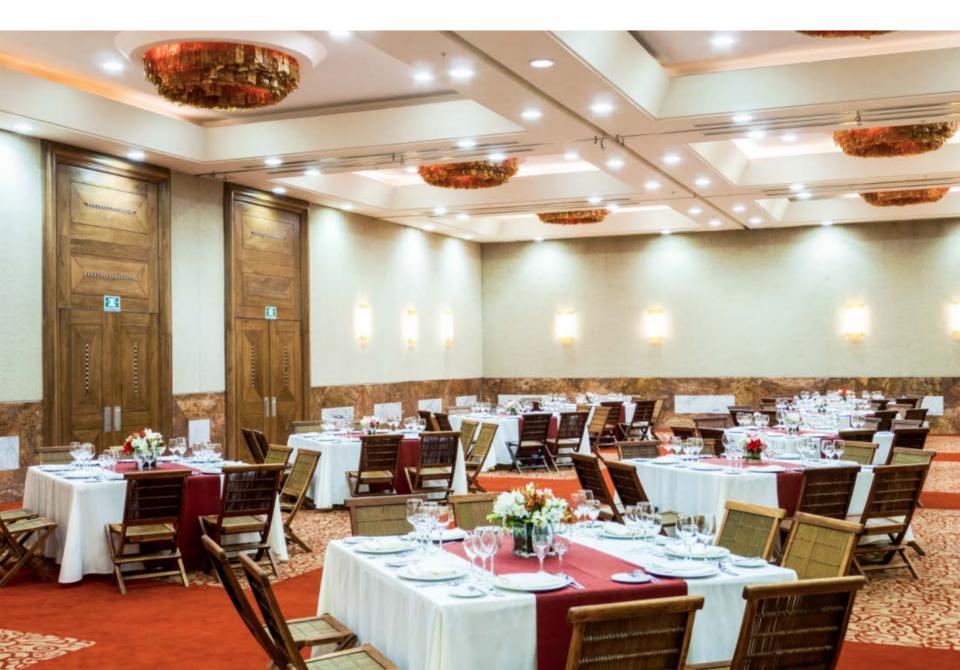

## CONVENTION CENTER AND OUTDOOR VENUES FOR EVENTS

## Convention Center | Foyer

## Convention Center | 3,600 sq. ft.