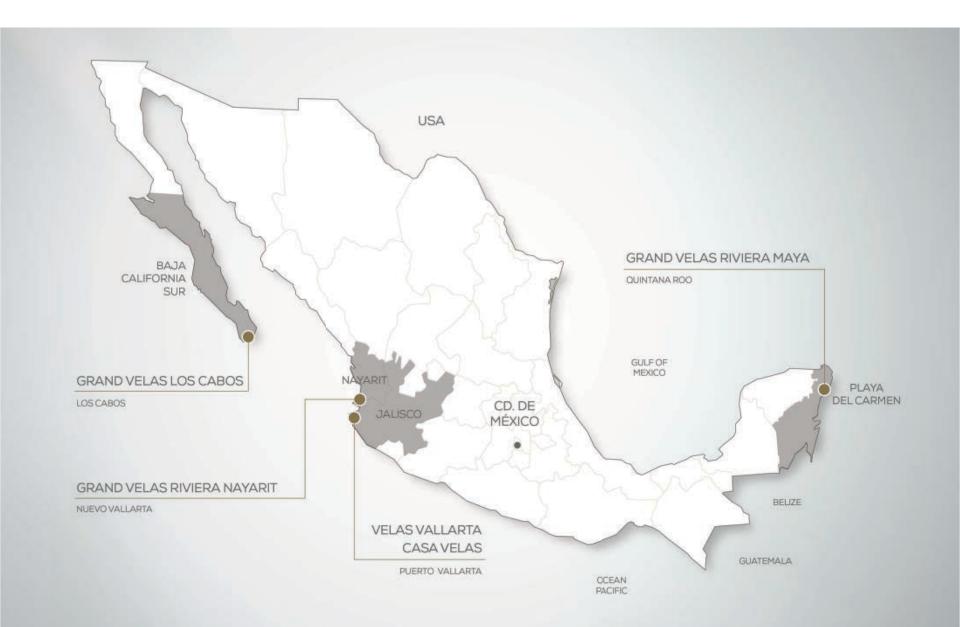

#### CASA VELAS PUERTO VALLARTA

SIF:

5 minutes away from Intl. Airport Puerto Vallarta (PVR) and 15 minutes from downtown