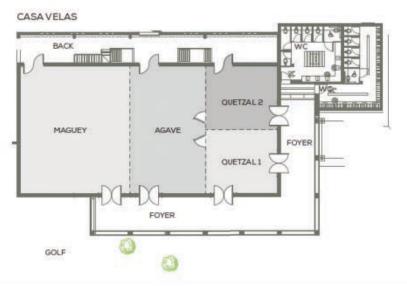

#### CONVENTION CENTER

#### CAPACITIES

| CONVENTION CENTER           | AREA<br>sq.ft. | Lenght | Width | Height | Theater | Classroom | Crescent<br>rounds | "U" shape | Hollow<br>square | Board<br>room | Cocktail | Banquet<br>plated<br>(10 ppl) | Banquet<br>buffet<br>(10 ppl) | Existing<br>Setup |
|-----------------------------|----------------|--------|-------|--------|---------|-----------|--------------------|-----------|------------------|---------------|----------|-------------------------------|-------------------------------|-------------------|
| CASA VELAS                  | 3,666          | 42.65  | 21.32 | 14.78  | 350     | 250       | 138                | 90        | 110              | 110           | 450      | 230                           | 180                           |                   |
| Maguey                      | 1,562          | 42.65  | 36.74 | 14.76  | 150     | 105       | 60                 | 60        | 70               | 70            | 170      | 100                           | 90                            |                   |
| Agave                       | 1,059          | 42.65  | 24.93 | 14.76  | 100     | 70        | 42                 | 35        | 40               | 40            | 72       | 70                            | 50                            |                   |
| Quetzal                     | 1.034          | 42.65  | 24.27 | 14.76  | 100     | 70        | 36                 | 35        | 40               | 40            | 105      | 60                            | 50                            |                   |
| Ouetzal 1                   | 517            | 21.32  | 24.27 | 14.76  | 40      | 25        | 12                 | 15        | 20               | 20            | 20       | 20                            | N/A                           |                   |
| Ouetzal 2                   | 517            | 21,32  | 24.27 | 14.76  | 40      | 25        | 12                 | 15        | 20               | 20            | 20       | 20                            | N/A                           |                   |
| EMPERADOR                   | 1.020          | 26.57  | 30.18 | 16.07  | 80      | 60        | 36                 | 30        | 35               | 35            | 80       | 60                            | N/A                           |                   |
| SIGNATURE ROOM              | 245            |        |       |        | N/A     |           |                    |           |                  |               | N/A      | N/A                           | N/A                           | 5 рах             |
| OUTDOOR AREAS FOR EVENTS    |                |        |       |        |         |           |                    |           |                  |               |          |                               |                               |                   |
| Emiliano restaurant terrace | 2,379          |        |       |        | 80      |           |                    |           |                  |               | 70       | 60                            | 40                            |                   |
| Pool terrace                | 4,736          |        |       |        | N/A     |           |                    |           |                  |               | 500      | 250                           | 200                           |                   |
| Lobby Bar terrace           | 1,012          |        |       |        | N/A     |           |                    |           |                  |               | 40       | 40                            | N/A                           |                   |
| Casa Velas Garden           | 2,260          |        |       |        | 100     |           |                    |           |                  |               | 200      | 120                           | 90                            |                   |
| Botanical Garden            | 7,320          |        |       |        | 300     |           |                    |           |                  |               | 450      | 300                           | 250                           |                   |
| PRIVATE OCEAN CLUB          |                |        |       |        |         |           |                    |           |                  |               |          |                               |                               |                   |
| OCEAN CLUB ROOM             | 861            |        |       |        | 50      |           |                    |           |                  |               | 50       | 50                            | 30                            |                   |
| Ocean Club Room Balcony     | 420            |        |       |        | N/A     |           |                    |           |                  |               | N/A      | N/A                           | N/A                           | Ceremon           |
| Ocean Club Terrace          | 3,703          |        |       |        | N/A     |           |                    |           |                  |               | 170      | 120                           | 70                            |                   |
| Ocean Club / Beach          | 5,813          |        |       |        | N/A     |           |                    |           |                  |               | 300      | 250                           | 200                           |                   |