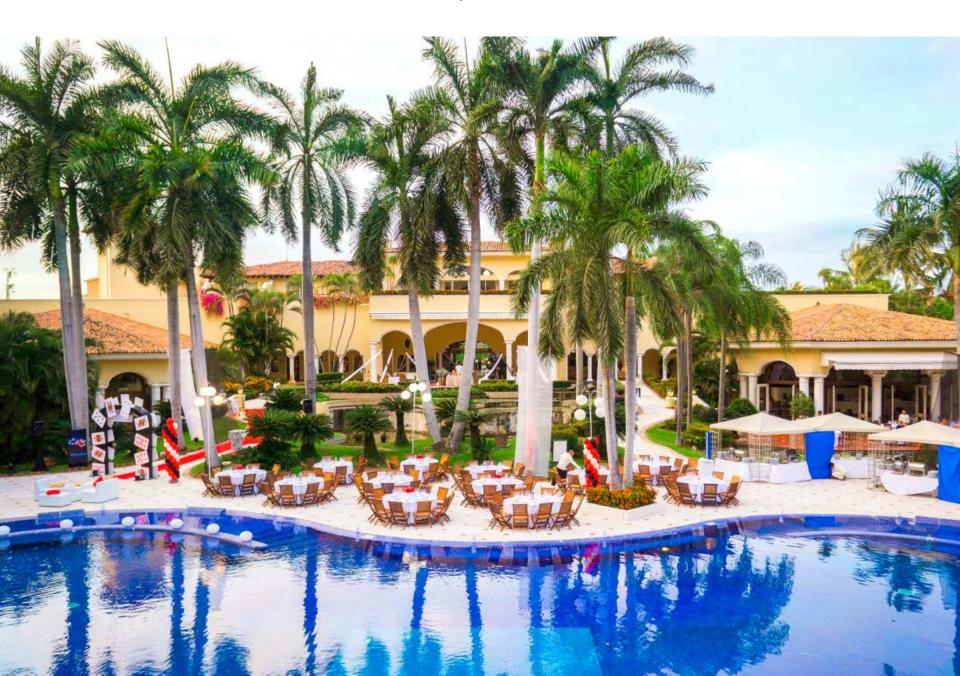

## Outdoor Venues | Pool Terrace | 4,736 sq. ft.

## Outdoor Venues | Beach Pool | 5,813 sq. ft.