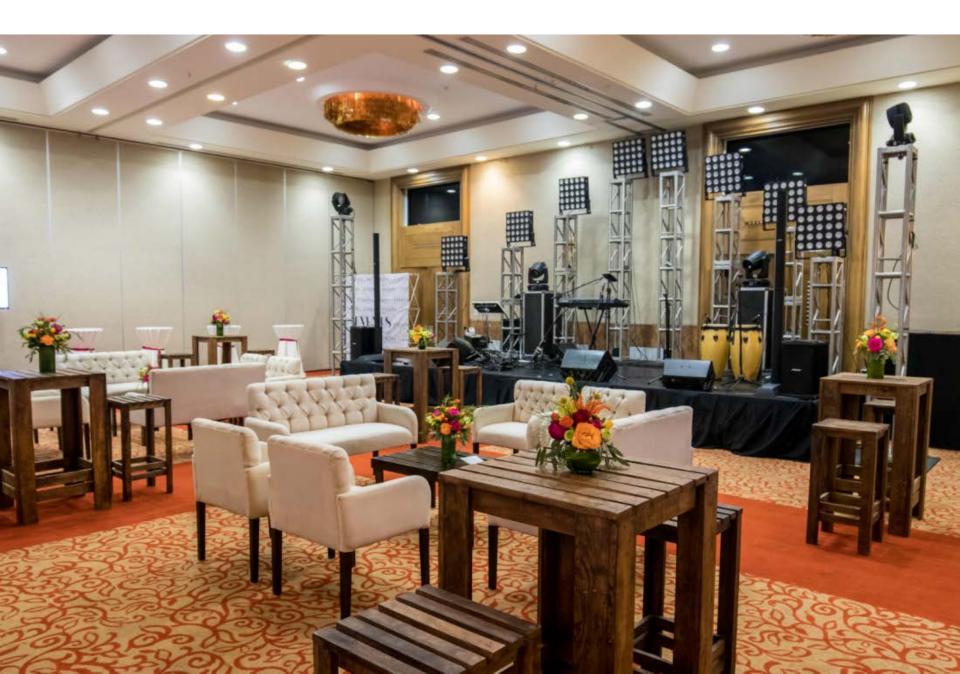

|        |       |        | N/A     |           |                    |           |                  |               | N/A      | N/A                           | N/A                           | Ceremon           |
| Ocean Club Terrace          | 3,703          |        |       |        | N/A     |           |                    |           |                  |               | 170      | 120                           | 70                            |                   |
| Ocean Club / Beach          | 5,813          |        |       |        | N/A     |           |                    |           |                  |               | 300      | 250                           | 200                           |                   |

#### **Convention Center**



#### **Convention Center**



## Outdoor Venues | Emiliano Terrace | 2,379 sq. ft.



## Outdoor Venues | Pool Terrace | 4,736 sq. ft.



## Outdoor Venues | Botanical Garden | 7,320 sq. ft.



## Outdoor Venues | Beach Pool | 5,813 sq. ft.



# SPA

#### Spa | Steam room | Pressure shower | Jacuzzi



## Spa | 3 versatile interior suites | 4 outdoor cabins









#### **VELAS RESORTS FAM TRIP**

#### We are excited to invite you a **Velas Resorts Fam Trip** You'll enjoy **Mexico's most exciting destinations,** a long with the **most luxurious facilities**.

Includes luxury All-Inclusive accommodation and full service for you and a guest, round trip ground transportation to and from the airport, for three nights, one Spa treatment, one premium activity in the destination and lots of surprises.\*

You can choose any