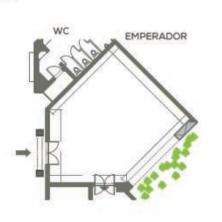

#### CONVENTION CENTER

#### CAPACITIES

| CONVENTION CENTER           | AREA<br>sq.ft. | Lenght | Width | Height | Theater | Classroom | Crescent<br>rounds | "U" shape | Hollow<br>square | Board<br>room | Cocktail | Banquet<br>plated<br>(10 ppl) | Banquet<br>buffet<br>(10 ppl) | Existing<br>Setup |
|-----------------------------|----------------|--------|-------|--------|---------|-----------|--------------------|-----------|------------------|---------------|----------|-------------------------------|-------------------------------|-------------------|
| CASA VELAS                  | 3,666          | 42.65  | 21.32 | 14.78  | 350     | 250       | 138                | 90        | 110              | 110           | 450      | 230                           | 180                           |                   |
| Maguey                      | 1,562          | 42.65  | 36.74 | 14.76  | 150     | 105       | 60                 | 60        | 70               | 70            | 170      | 100                           | 90                            |                   |
| Agave                       | 1,059          | 42.65  | 24.93 | 14.76  | 100     | 70        | 42                 | 35        | 40               | 40            | 72       | 70                            | 50                            |                   |
| Quetzal                     | 1.034          | 42.65  | 24.27 | 14.76  | 100     | 70        | 36                 | 35        | 40               | 40            | 105      | 60                            | 50                            |                   |
| Ouetzal 1                   | 517            | 21.32  | 24.27 | 14.76  | 40      | 25        | 12                 | 15        | 20               | 20            | 20       | 20                            | N/A                           |                   |
| Ouetzal 2                   | 517            | 21,32  | 24.27 | 14.76  | 40      | 25        | 12                 | 15        | 20               | 20            | 20       | 20                            | N/A                           |                   |
| EMPERADOR                   | 1.020          | 26.57  | 30.18 | 16.07  | 80      | 60        | 36                 | 30        | 35               | 35            | 80       | 60                            | N/A                           |                   |
| SIGNATURE ROOM              | 245            |        |       |        | N/A     |           |                    |           |                  |               | N/A      | N/A                           | N/A                           | 5 рах             |
| OUTDOOR AREAS FOR EVENTS    |                |        |       |        |         |           |                    |           |                  |               |          |                               |                               |                   |
| Emiliano restaurant terrace | 2,379          |        |       |        | 80      |           |                    |           |                  |               | 70       | 60                            | 40                            |                   |
| Pool terrace                | 4,736          |        |       |        | N/A     |           |                    |           |                  |               | 500      | 250                           | 200                           |                   |
| Lobby Bar terrace           | 1,012          |        |       |        | N/A     |           |                    |           |                  |               | 40       | 40                            | N/A                           |                   |
| Casa Velas Garden           | 2,260          |        |       |        | 100     |           |                    |           |                  |               | 200      | 120                           | 90                            |                   |
| Botanical Garden            | 7,320          |        |       |        | 300     |           |                    |           |                  |               | 450      | 300                           | 250                           |                   |
| PRIVATE OCEAN CLUB          |                |        |       |        |         |           |                    |           |                  |               |          |                               |                               |                   |
| OCEAN CLUB ROOM             | 861            |        |       |        | 50      |           |                    |           |                  |               | 50       | 50                            | 30                            |                   |
| Ocean Club Room Balcony     | 420            |        |       |        | N/A     |           |                    |           |                  |               | N/A      | N/A                           | N/A                           | Ceremon           |
| Ocean Club Terrace          | 3,703          |        |       |        | N/A     |           |                    |           |                  |               | 170      | 120                           | 70                            |                   |
| Ocean Club / Beach          | 5,813          |        |       |        | N/A     |           |                    |           |                  |               | 300      | 250                           | 200                           |                   |