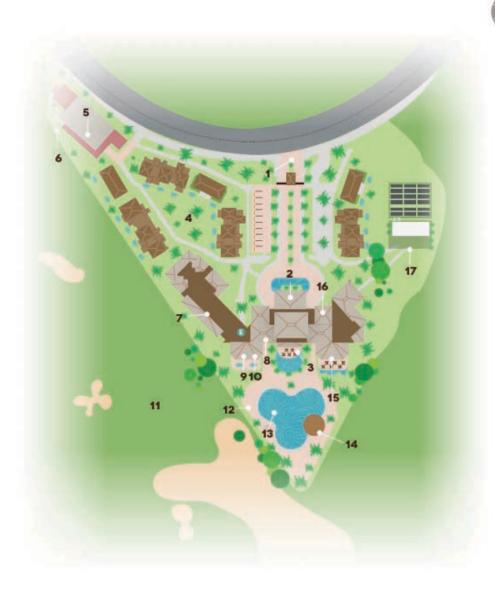

#### **Resort Map**

#### MAPA DEL RESORT

RESORT MAP

 Entrada / Entrance
Lobby
Terraza del lobby y Lobby Bar Lobby terrace & Lobby Bar
Villas
Centro de Convenciones / Convention Center
Jardin del Centro de Convenciones Convention Center Garden
Suites
Boutique
ABJA Spa
Gimnasio / Gym
Campo de golf / Golf course
Terraza de la piscina / Pool terrace
Piscina / Pool
Aqua Bar
Sestaurante Emiliano / Emiliano Restaurant
Solon Emperador / Emperador Meeting Room
Jardin botánico / Botanical Garden

M Grupos y Convenciones | Meetings

Elevadores / Elevators